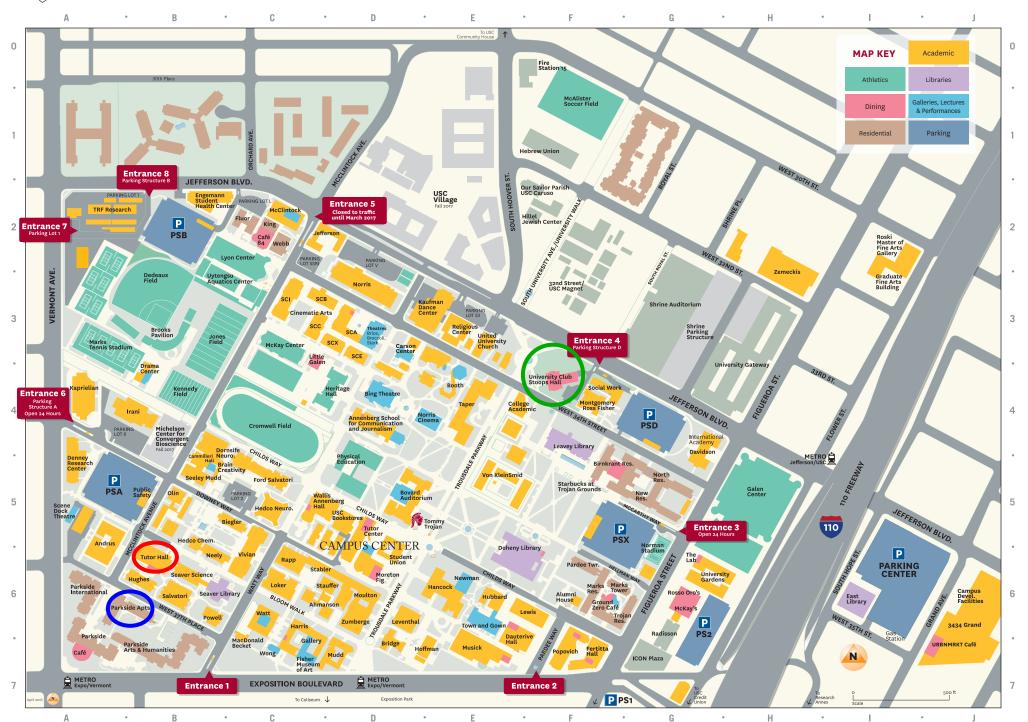

### **MAP SITE LOCATIONS**

- J6 3434 South Grand, CAL
- D6 Ahmanson Center, ACB
- E3 Ahn House (Dosan Ahn Chang Ho Family), AHN
- D3 Alice and Eleonore Schoenfeld Symphonic Hall, AES
- F6 Alumni House, ALM
- E5 Alumni Park
- A5 Andrus Gerontology Center, GER
- **D4** Annenberg Auditorium (Annenberg School)
- **D4** Annenberg School for Communication and Journalism, ASC
- C5 Annenberg Hall, Wallis, ANN
- F6 Argue Plaza
- **B7** Arts and Humanities Residential College at Parkside, PRB
- D5 Associates Park
- C7 Becket, MacDonald Center, MBC
- B5 Biegler Hall, BHE
- **D4** Bing Theatre, BIT
- **G4** Birnkrant Residential College, BSR
- **E4** Bogardus Courtyard
- D5 Bookstores, USC, BKS
- E4 Booth Hall, BMH
- E5 Boyard Administration Building, ADM
- E5 Bovard Auditorium (Bovard Administration Building)
- **B4** Brain and Creativity Institute, BCI
- D7 Bridge Hall, BRI
- C3 Brittingham Intramural Field, BIM
- B3 Brooks Pavilion (Dedeaux Field)
- C2 Café 84 (King Hall)
- J6 Campus Development and Facilities, CDF
- D3 Carson Center, CTV
- **D6** Center for Electron Microscopy and Microanalysis, CEM
- D3 Cinematic Arts, USC School of
- D3 Cinematic Arts. SCA
- C3 Cinematic Arts, SCB
- C3 Cinematic Arts, SCC
- D3 Cinematic Arts. SCE
- C3 Cinematic Arts, SCI
- C3 Cinematic Arts. SCX
- D3 Coffee Bean & Tea Leaf (Cinematic Arts)
- E4 College Academic Services Building, CAS
- E3 College House, CLH
- **G5** College Residence Hall (New Residential College)
- D5 Credit Union (Student Union), USC
- \*\* Credit Union, USC, CUB (Flower St.)
- E6 Crocker Plaza
- C4 Cromwell Field, CFX
- C4 Cromwell Field House, CFH
- E7 Dauterive Hall, Verna and Peter, VPD
- **G4** Davidson Continuing Education Center, DCC
- **B3** Dedeaux Field
- A4 Denney Research Center, DRB
- A5 Department of Public Safety (Parking Structure A)
- E6 Doheny Memorial Library, DML
- **B5** Dornsife Cognitive Neuroscience Imaging Center, DNI
- B3 Drama Center, DRC
- 16 East Library Building, ELB
- E4 E. F. Hutton Park
- **D6** Electron Microscopy and Microanalysis, Center for, CEM

- **B2** Engemann Student Health Center, ESH
- E6 Enrollment Services (Hubbard Hall)
- **B5** Epstein Family Plaza F5 Everybody's Kitchen (Birnkrant Residential
- A2 Facilities Management Services, FPM
- G7 Fertitta Hall, JFF
- **G6** Figueroa Building, FIG
- C7 Fisher Museum of Art (Harris Hall)
- F4 Fisher, Montgomery Ross Building, MRF
- C2 Fluor Tower, FLT
- E5 Founders Park
- F4 Gabilan Courtyard
- H6 Galen Athletic Pavilion, GAP
- H5 Galen Center, GEC F3 Gavin Herbert Plaza
- **B2** Golf Practice Facility, GPC
- C4 Grace Ford Salvatori Hall, GFS
- 12 Graduate Fine Arts Building, IFT
- F6 Ground Zero Performance Café
- E5 Hahn Central Plaza
- C5 Hall Building, HSH
- E6 Hancock Foundation Building, AHF
- C6 Harris Hall, HAR **G4** Harris Residence Hall (North Residential
- College)
- C5 Hedco Chemical Engineering, HED
- C5 Hedco Neurosciences Building, HNB
- **D4** Heritage Hall, HER
- E6 Herklotz Courtvard E7 Hoffman Hall, HOH
- F5 Housing Services (Parking Structure X)
- **B3** Howard Jones Field
- E6 Hubbard Hall, JHH
- **B6** Hughes Aircraft Electrical Engineering Center FFB
- **G4** International Academy at Davidson Continuing Education Center, DCC
- D5 International Plaza (Tutor Campus Center)
- A6 International Residential College at Parkside, IRC
- A7 International Residential College at Parkside Restaurant
- D6 Iovine and Young Academy, USC (Tutor Campus Center)
- B4 Irani, Ray R. Hall, RRI
- **D5** Jaques Plaza
- C2 Jefferson Building, JEF
- C3 John McKay Center, JMC
- D3 John Williams Scoring Stage, JWS
- E3 Joint Educational Project House, JEP
- B3 Jones, Howard Field
- A4 Kaprielian Hall, KAP E3 Kaufman International Dance Center, Glorya, KDC
- **B4** Kennedy, Brian Field
- C2 King Hall, KOH
- D6 KSCR Radio (adjacent to Tommy's Place), TCC
- **G5** The Lab Gastropub (University Gardens Building)
- E7 Law School (Musick Law Building), LAW E7 Law School Café (Musick Law Building)
- C5 Lazzaro Plaza
- F4 Leavey Library, LVL
- D6 Leventhal School of Accounting, ACC

- F6 Lewis Hall, RGL
- **C6** Lindhurst Architecture Gallery (Watt Hall) C6 Lindhurst Fine Arts Gallery (Watt Hall)
- F5 LiteraTea Teahouse (Doheny Library)
- C3 Little Galen (dining near
- **C6** Loker Hydrocarbon Research Institute, LHI
- C4 Loker Track Stadium (Cromwell Field)
- C2 Lvon Center, LRC C7 MacDonald Becket Center, MBC
- E3 MacDonald Recital Hall (Raubenheimer Building)
- A3 Marks Tennis Stadium
- F6 Marks Tower, DMT
- F6 Marks Residence Hall, DXM
- **B4** Massman Theatre (Drama Center) C4 McAlister Conference Center, MAR
- F1 McAlister Soccer Field
- F5 McCarthy Quad
- C2 McClintock Building, MCC C2 McClintock Studio Theatre (McClintock
- Building) C3 McKay, John Center, JMC
- G6 McKay's (Radisson Hotel)
- C5 Mever Plaza
- **B4** Michelson Center for Convergent Bioscience, MCB, Fall 2017
- F4 Montgomery Ross Fisher Building, MRF
- D6 Moulton Organic Chemistry Wing, OCW
- D7 Mudd Hall, MHP
- B5 Mudd, Seeley G. Building, SGM D3 Music Complex, The, TMC
- E7 Musick Law Building, LAW
- F5 Nazarian Pavilion
- **B6** Neely Petroleum Engineering, PCE
- C7 Nekter at Shop Café (Harris Hall) E6 Newman Recital Hall
- (Hancock Foundation) **G5** New Residential College, NEW (College Residence Hall, Von KleinSmid Residence
- **D4** Noble Plaza
- E4 Norris Cinema Theatre, NCT
- D2 Norris Dental Science Center, DEN **G5** North Residential College, NRC (Harris Residence Hall, University Residence Hall)
- A6 Ogasawara Plaza
- B5 Olin Hall, OHE **B2** Oral Health Center (Engemann Student
- Health Center), ESH
- D7 Pardee Plaza
- F6 Pardee Tower, PTD
- 16 Parking Center, University, UPX
- A7 Parkside Apartments, PKS **B7** Parkside Arts and Humanities Residential
- College, PRB
- A7 Parkside International Residential College, IRC **B2** Pharmacy (Parking Structure B)
- **D6** Pharmacy (Student Union)
- E4 Phillips, Waite Hall, WPH **D5** Physical Education Building, PED
- **B2** Physical Therapy Associates (Engemann Student Health Center), ESH
- F7 Popovich Hall, JKP **B6** Powell Hall, PHE
- **B5** Public Safety (Parking Structure A)
- **G6** Purchasing Services (University Gardens Building)

- **D4** Queens Courtvard
- G6 Radisson Mid-City Hotel, RMH
- E3 Ramo Hall, RHM
- **C6** Rapp Engineering Building, RRB
- E3 Raubenheimer Music Faculty Building, MUS
- B4 Ray R. Irani Hall, RRI
- **G4** Real Estate & Asset Management, UGW
- **D5** Ronald Tutor Campus Center, TCC 12 Roski Master of Fine Arts Gallery (Graduate Fine Arts Building)
- GG Rosso Oro's Pizzeria
- (Radisson Hotel)
- **B6** Salvatori Computer Science Center, SAL C5 Salvatori, Grace Ford Hall GFS
- D6 Sample, Steven and Kathryn Hall, SKS
- A5 Scene Dock Theatre, SCD E7 Schaeffer Center, VPD
- D3 Schoenfeld Symphonic Hall, Alice and Eleonore, AES
- **B6** Seaver Science Center, SSC
- C6 Seaver Science Library, SSL
- B5 Seeley G. Mudd Building, SGM **E4** Social Sciences Building, SOS
- F4 Social Work Center, SWC
- C6 Stabler Hall LIS C6 Stauffer Hall, SHS
- C6 Stauffer Science Lecture Hall, SLH
- D6 Steven and Kathryn Sample Hall, SKS
- A5 Stever Courtvard
- C5 Stonier Hall, STO F4 Stoops Hall (Home of the University Club),
- FDI
- B2 Student Health Center, Engemann, ESH B2 Student Health Insurance Office (Engemann
- Student Health Center), ESH
- D5 Student Union, Gwynn Wilson, STU E4 Taper Hall, THH
- A5 Technical Theatre Laboratory, TTL
- A2 Tennis Courts H4 Thornton Practice Facility, UGW
- D5 Tommy Trojan
- E6 Town and Gown, TGF
- **F5** Transportation Services (Parking Structure X) **D5** Trojan Bookstore, BKS
- F5 Trojan Grounds (Birnkrant Residential College)
- F6 Trojan Residence Hall, TRO D6 Tutor, Ronald Campus Center, TCC
- B6 Tutor Hall, RTH **B6** Tutor Hall Café (Tutor Hall)
- G7 Tyler Building, TYL
- E5 Tyler Pavilion (Von KleinSmid Center)
- E3 United University Church, UUC F4 University Club at King Stoops Hall. The
- H3 University Gateway Apartments, UGW **G6** University Gardens Building, UGB
- 16 University Parking Center, UPX E3 University Religious Center, URC **G5** University Residence Hall (North Residential
- College) E1 USC Village, Fall 2017
- F5 USCard (Parking Structure X) C3 Uvtengsu Aquatics Center, UAC C7 Verle Annis Gallery (Harris Hall)
- C5 Vivian Hall, VHE E5 Von KleinSmid Center, VKC

- **G5** Von KleinSmid Residence Hall (New
- Residential College)
- E4 Waite Phillips Hall, WPH C6 Watt Hall, WAH
- C2 Webb Tower, WTO
- F6 Widney Alumni House, ALM
- D3 Williams, John Scoring Stage, JWS C7 Wong Conference Center
- (Harris Hall) C4 Wood, Robert Plaza
- H3 Zemeckis Center for Digital Arts, RZC
- D6 Zumberge Hall, ZHS

- Galleries, Lectures and Performances **D4** Annenberg Auditorium
- **D4** Bing Theatre
- **D5** Bovard Auditorium
- D3 Brice, Fanny Theatre (Cinematic Arts) D3 Broccoli, Albert and Dana Theatre
- (Cinematic Arts)

Arts)

- D3 Carson Center, CTV B4 Cammilleri Hall, Joyce J., (USC Brain and Creativity Institute)
- **G4** Davidson Continuing Education Center **H2** Douglas IMAX Theatre and Immersive Media
- Lab. Michelle and Kevin C7 Fisher Museum of Art (Harris Hall)
- D5 Forum, The (Tutor Campus Center) **D5** Grand Ballroom (Tutor Campus Center)
- **G6** Ground Zero Performance Café D3 Hefner, Hugh M. Exhibition Hall (Cinematic
- C6 Lindhurst Architecture and Fine Arts
- Galleries (Watt Hall) **B4** Massman Theatre (Drama Center)
- E4 MacDonald Recital Hall (Raubenheimer Building) C2 McClintock Studio Theatre (McClintock
- Building) E6 Newman Recital Hall (Hancock Foundation) E4 Norris Cinema Theatre
- D5 Rosen Family Screening Theatre (Tutor Campus Center) 12 Roski Master of Fine Arts Gallery (Graduate
- Fine Arts Building) A5 Scene Dock Theatre
- F3 Simon Ramo Recital Hall (Booth Hall) D3 Stark, Ray Family Theatre (Cinematic Arts)
- D5 Tommy's Place (Tutor Campus Center)
- E6 Town and Gown D5 Trojan Family Room (Tutor Campus Center) **D5** Trojan Generations Room (Tutor Campus
- Center) C7 Verle Annis Gallery (Harris Hall) C7 Wong Conference Center

(Harris Hall)

- Dining F4 Amy King Dundon-Berchtold University Club of USC EDI
- **D4** Annenberg Coffee Cart (ASC) C2 Café 84 (King Hall) D5 California Pizza Kitchen

(Tutor Campus Center)

E6 Cammilleri Café (Dauterive Hall)

- D3 Coffee Bean & Tea Leaf (Cinematic Arts)
- D5 Coffee Bean & Tea Leaf (Tutor Campus Center)
- **G5** Everybody's Kitchen Dining Hall
- G7 Fertitta Café
- **G6** Ground Zero Performance Café
- E7 Law School Café
- (Musick Law Building)
- **D5** Lemonade (Tutor Campus Center) F5 LiteraTea Teahouse (Doheny Memorial Lihrary)
- C4 Little Galen (near Heritage Hall)
- G6 McKay's (Radisson Hotel) D6 Moreton Fig Restaurant & Lounge (Tutor
- Campus Center) C7 Nekter at Shop Café (Harris Hall) D5 Panda Express
- (Tutor Campus Center)
- A7 Parkside Dining Hall F6 Popovich Café
- G6 Rosso Oro's Pizzeria (Radisson Hotel)
- **D5** Seeds Marketplace (Tutor Campus Center)
- C7 Shop Café (Harris Hall) C2 Starbucks at Café 84 (King Hall)
- F5 Starbucks at Trojan Grounds (Birnkrant Residential College)
- C5 The Café featuring illy (Wallis-ANN) D5 The Habit Burger Grill (Tutor Campus Center)
- **G6** The Lab Gastropub (University Gardens Building)
- **D5** Traditions Pub (Tutor Campus Center)
- **B6** Tutor Café 16 URBNMRKT (3434 S. Grand)
- F4 USC University Club at King Stoops Hall,

## D5 Verde (Tutor Campus Center)

- Athletics
- D3 Basketball Courts C3 Brittingham Intramural Field
- \*\* Coliseum, LA Memorial \*\*(Exposition Park) C4 Cromwell Field, CFX
- B3 Dedeaux Field, BDF H5 Galen Athletic Pavilion, GAP
- H5 Galen Center, GEC
- **B2** Golf Practice Facility, GPC C4 Heritage Hall, HER **B3** Howard Jones Field
- **B4** Kennedy Field C4 Loker Track Stadium, LTS
- C2 Lyon Center, LRC A3 Marks Tennis Stadium
- FO McAlister Soccer Field C3 Mckay, John Center, JMC **G5** Merle Norman Stadium
- **D4** Physical Education Building

A2 Tennis Courts

- **D6** Ticket Office (Student Union)
- C2 Uytengsu Aquatics Center, UAC